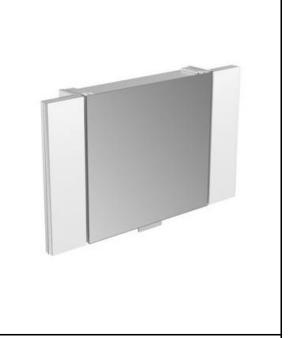

## **SPECIFICATION SHEET - bathroom accessories**

**Product Photo:** 

| BRAND:                         | KEUCO                                                                                                                                                                                     |
|--------------------------------|-------------------------------------------------------------------------------------------------------------------------------------------------------------------------------------------|
| ORIGIN:                        | Germany                                                                                                                                                                                   |
| SERIES:                        | ED11                                                                                                                                                                                      |
| PRODUCT<br>DESCRIPTION:        | Mirror cabinet wall hung 1 lift up double sided crystal mirrored door 2 laterally illuminated side wings pivoting up to 90° Fluorescent light tubes 4 x 14w T5 with BLUETOOTH soundsystem |
| MODEL No.                      | 21101 171202                                                                                                                                                                              |
| FINISH/COLOUR:                 | Silver Anodized                                                                                                                                                                           |
| DIMENSIONS:                    | 1352mm x 155mm x 635mm                                                                                                                                                                    |
| OPTIONAL<br>MATCHING<br>PARTS: |                                                                                                                                                                                           |