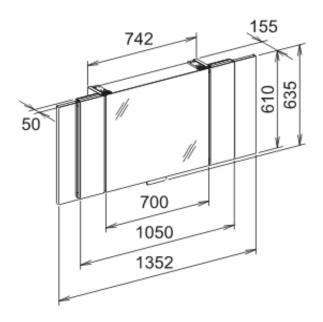

## **SPECIFICATION SHEET - bathroom accessories**

**Product Photo:** 

| BRAND:                         | KEUCO                                                                                                                                                                                     |
|--------------------------------|-------------------------------------------------------------------------------------------------------------------------------------------------------------------------------------------|
| ORIGIN:                        | Germany                                                                                                                                                                                   |
| SERIES:                        | ED11                                                                                                                                                                                      |
| PRODUCT<br>DESCRIPTION:        | Mirror cabinet wall hung 1 lift up double sided crystal mirrored door 2 laterally illuminated side wings pivoting up to 90° Fluorescent light tubes 4 x 14w T5 with BLUETOOTH soundsystem |
| MODEL No.                      | 21101 171202                                                                                                                                                                              |
| FINISH/COLOUR:                 | Silver Anodized                                                                                                                                                                           |
| DIMENSIONS:                    | 1352mm x 155mm x 635mm                                                                                                                                                                    |
| OPTIONAL<br>MATCHING<br>PARTS: |                                                                                                                                                                                           |